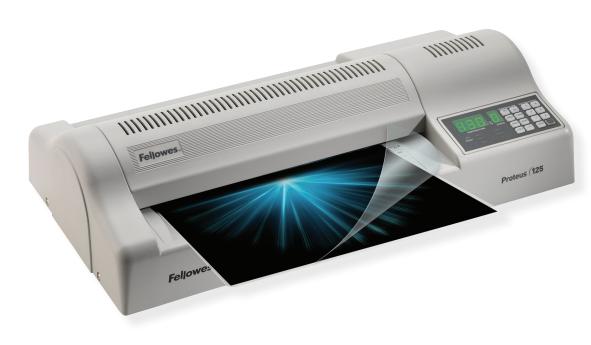

## PROTEUS™ (125

## **Commerical Laminator**

Speed and temperature are fully adjustable offering the most flexibility for a commercial environment.

Reverses rollers to disengage pouch for re-centering or removal.

| Model No.                         | Proteus™ (125               |
|-----------------------------------|-----------------------------|
| Item No.                          | 5709501                     |
| Application                       | Commercial                  |
| Entry Width - in                  | 12.5"                       |
| Number of Rollers                 | 6                           |
| Heat Up Time                      | 3 minutes                   |
| Mil Capacity                      | Up to 10mil and 1/10" board |
| Cold Lamination                   | Yes                         |
| Laminating Speed<br>(inches p/min | Up to 41"                   |
| Jam Release / Reverse             | Reverse                     |
| Dimensions                        | 23" x 12" x 6"              |
| Warranty                          | 1 Year                      |